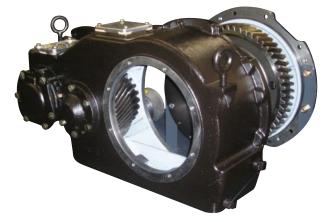

# **Engineering For Life**

**Rail Gearbox** 

**Rail components** 

**High Misalignment Gear Couplings** 

**Torsionally flexible couplings** 

#### → Inspection

Renold performs final inspection to a pre-approved sampling plan, undertaken in a strictly controlled environment. Inspections of couplings in service for several years have indicated tooth wear lives of approximately 10 million miles (16 million kilometers).