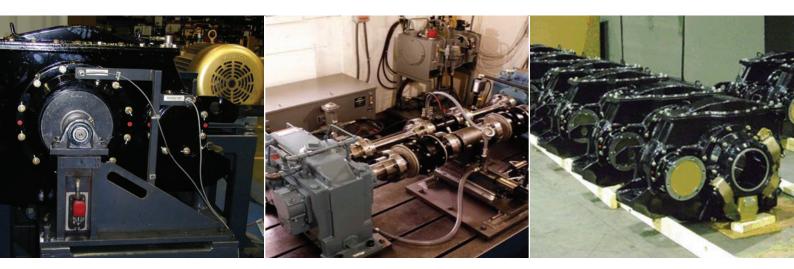

## **Validation & Testing**

#### → Inspection

Renold performs final inspection to a pre-approved sampling plan, undertaken in a strictly controlled environment. Inspections of couplings in service for several years have indicated tooth wear lives of approximately 10 million miles (16 million kilometers).

#### → Testing

Renold has testing capability that can simulate various duty cycles to meet customer-testing requirements. Renold is ISO 9001 certified and has more than 30,000 pieces in operation worldwide.