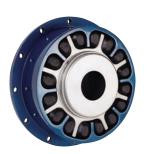

#### **→ Freewheels**

Renold offers a wide range of Sprag Clutch and Trapped Roller Freewheels. These precision products are fitted to provide safety at all times. Renold Freewheels ensure that, should there be a drive malfunction, they engage a safety backstopping feature that protects the riders and the ride.