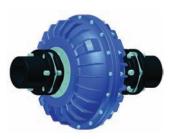

#### **→ Freewheels**

Renold offers a wide range of Sprag Clutch and Trapped Roller Freewheels. These precision products are fitted to provide safety at all times. Renold Freewheels ensure that, should there be a drive malfunction, they engage a safety backstopping feature that protects the riders and the ride.